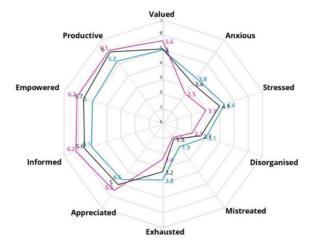

# WHAT'S THE EMOTIONAL CULTURE OF YOUR ORGANIZATION?

We all experience a wide range of feelings at work. These influence our decisions, behavior and performance. Check the pulse of your organization with the ECI. The Genos Emotional Culture Index measures current, expected and ideal emotions at work to help identify areas of focus in developing teams and culture. Quick, easy to use and customizable to your organization.